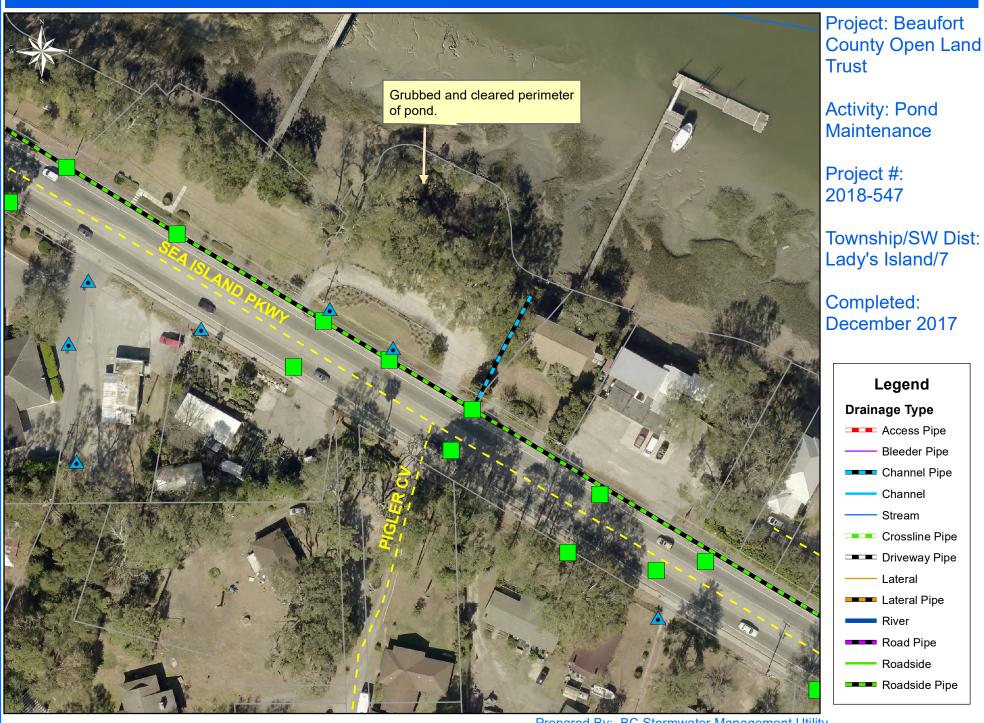

## Narrative Description of Project:

Grubbed and cleared perimeter of pond.

Activity: Pond Maintenance Duration: 12/01/17-12/04/17

| 2018-547 / Beaufort County Open Land Trust           | Labor | Labor      | Equipment | Material | Contractor | Indirect | Total      |
|------------------------------------------------------|-------|------------|-----------|----------|------------|----------|------------|
|                                                      | Hours | Cost       | Cost      | Cost     | Cost       | Labor    | Cost       |
| AUDIT / Audit Project                                | 0.5   | \$10.90    | \$0.00    | \$0.00   | \$0.00     | \$0.00   | \$10.90    |
| DEBREM / Debris Removal - Jobsite                    | 18.0  | \$364.68   | \$21.60   | \$38.08  | \$0.00     | \$225.90 | \$650.26   |
| HAUL / Hauling                                       | 8.5   | \$163.88   | \$80.07   | \$118.37 | \$0.00     | \$0.00   | \$362.32   |
| PGC / Pond - Grubb and Clear                         | 66.0  | \$1,451.82 | \$110.40  | \$21.53  | \$0.00     | \$688.64 | \$2,272.39 |
| 2018-547 / Beaufort County Open Land Trust Sub Total | 93.0  | \$1,991.28 | \$212.07  | \$177.98 | \$0.00     | \$914.54 | \$3,295.86 |
| Grand Total                                          | 93.0  | \$1,991.28 | \$212.07  | \$177.98 | \$0.00     | \$914.54 | \$3,295.86 |